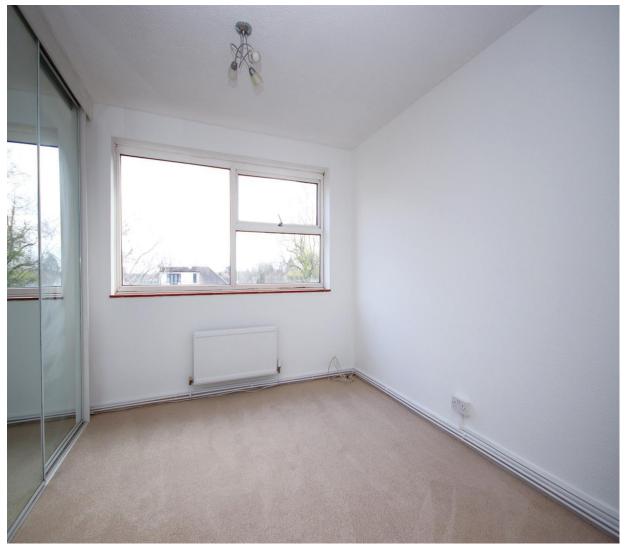

machine and fridge/freezer. Window to front.

**Bedroom One** 13' 3" x 12' 1" (4.04m x 3.68m) to front of wardrobe.

Fitted wardrobes with mirrored sliding doors and window to rear.

Bedroom Two 12' 10" x 10' 1" (3.91m x 3.07m) to front of wardrobe.
Window to rear and fitted wardrobes with mirrored sliding doors. Built in storage cupboard.