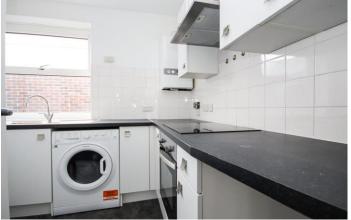

### **Entrance Hall**

Three built in cupboards and doors to;

**Lounge/Diner** 25' 2" x 12' 7" (7.66m x 3.83m)

Bright and spacious dual aspect room with French doors to Juliet balcony and window to rear.

**Kitchen** 9' 0" x 8' 2" (2.74m x 2.49m) max. L-shaped with built in cupboard. Fitted base and wall mounted cupboards with contrasting coloured Formica work surfaces. Inset oven and and hob with extractor hood above, space for washing

machine and fridge/freezer. Window to front.

**Bedroom One** 13' 3" x 12' 1" (4.04m x 3.68m) to front of wardrobe.

Fitted wardrobes with mirrored sliding doors and window to rear.

Bedroom Two 12' 10" x 10' 1" (3.91m x 3.07m) to front of wardrobe.
Window to rear and fitted wardrobes with mirrored sliding doors. Built in storage cupboard.