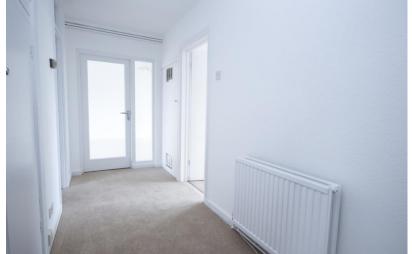

### **Entrance Hall**

Three built in cupboards and doors to;

**Lounge/Diner** 25' 2" x 12' 7" (7.66m x 3.83m)

Bright and spacious dual aspect room with French doors to Juliet balcony and window to rear.

**Kitchen** 9' 0" x 8' 2" (2.74m x 2.49m) max. L-shaped with built in cupboard. Fitted base and wall mounted cupboards with contrasting coloured Formica work surfaces. Inset oven and and hob with extractor hood above, space for washing