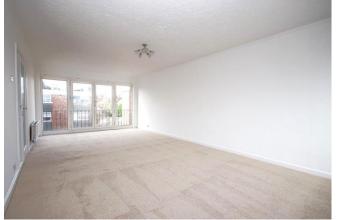

### **Entrance Hall**

Three built in cupboards and doors to;

**Lounge/Diner** 25' 2" x 12' 7" (7.66m x 3.83m)

Bright and spacious dual aspect room with French doors to Juliet balcony and window to rear.

**Kitchen** 9' 0" x 8' 2" (2.74m x 2.49m) max. L-shaped with built in cupboard. Fitted base and wall mounted cupboards with contrasting coloured Formica work surfaces. Inset oven and and hob with extractor hood above, space for washing