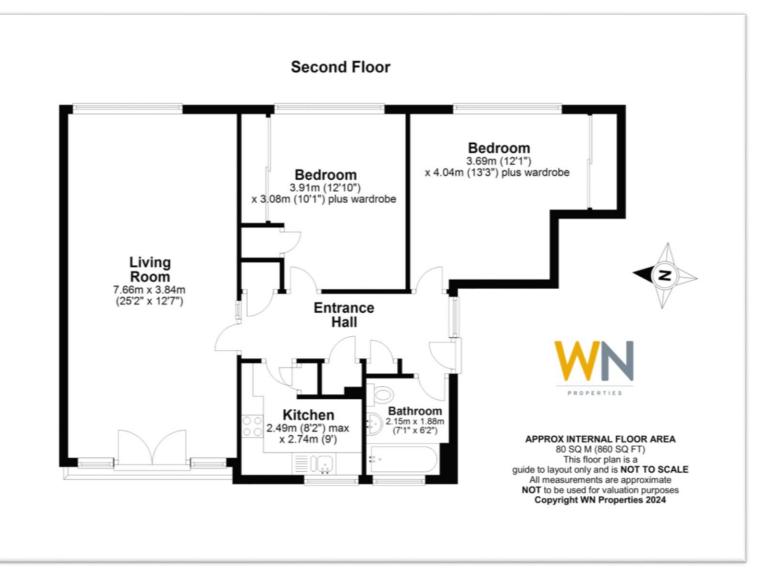

### **Entrance Hall**

Three built in cupboards and doors to;

**Lounge/Diner** 25' 2" x 12' 7" (7.66m x 3.83m)

Bright and spacious dual aspect room with French doors to Juliet balcony and window to rear.

**Kitchen** 9' 0" x 8' 2" (2.74m x 2.49m) max. L-shaped with built in cupboard. Fitted base and wall mounted cupboards with contrasting coloured Formica work surfaces. Inset oven and and hob with extractor hood above, space for washing

machine and fridge/freezer. Window to front.

**Bedroom One** 13' 3" x 12' 1" (4.04m x 3.68m) to front of wardrobe.

Fitted wardrobes with mirrored sliding doors and window to rear.

Bedroom Two 12' 10" x 10' 1" (3.91m x 3.07m) to front of wardrobe.
Window to rear and fitted wardrobes with mirrored sliding doors. Built in storage cupboard.

#### Bathroom

White suite comprising; bath with shower over and fitted shower screen, WC. and pedestal wash hand basin. Tiled walls and window to front aspect.