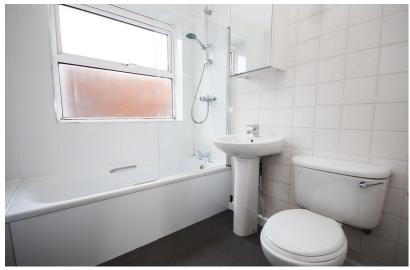

#### Bathroom

White suite comprising; bath with shower over and fitted shower screen, WC. and pedestal wash hand basin. Tiled walls and window to front aspect.