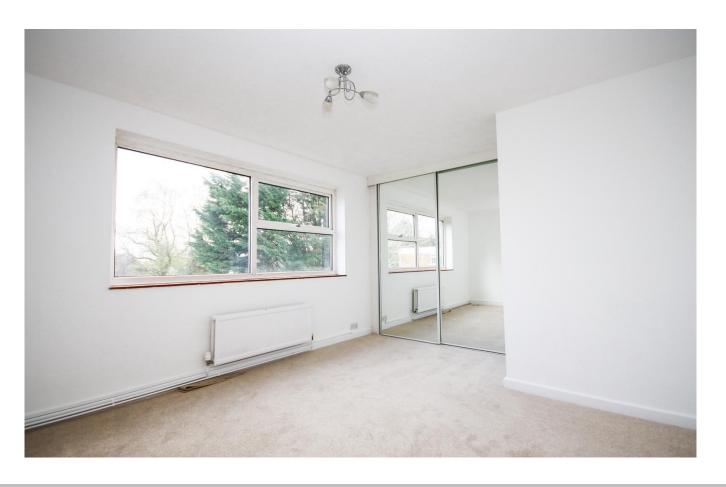

### **Entrance Hall**

Three built in cupboards and doors to;

**Lounge/Diner** 25' 2" x 12' 7" (7.66m x 3.83m)

Bright and spacious dual aspect room with French doors to Juliet balcony and window to rear.

**Kitchen** 9' 0" x 8' 2" (2.74m x 2.49m) max. L-shaped with built in cupboard. Fitted base and wall mounted cupboards with contrasting coloured Formica work surfaces. Inset oven and and hob with extractor hood above, space for washing

machine and fridge/freezer. Window to front.

**Bedroom One** 13' 3" x 12' 1" (4.04m x 3.68m) to front of wardrobe.

Fitted wardrobes with mirrored sliding doors and window to rear.

Bedroom Two 12' 10" x 10' 1" (3.91m x 3.07m) to front of wardrobe.
Window to rear and fitted wardrobes with mirrored sliding doors. Built in storage cupboard.