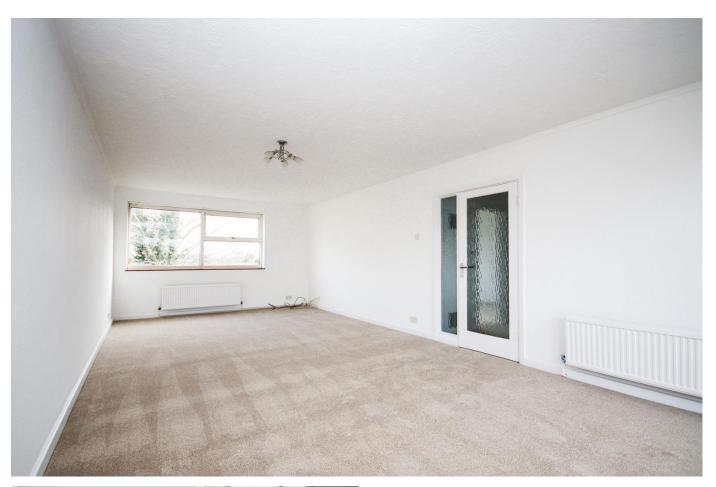

### **Entrance Hall**

Three built in cupboards and doors to;

**Lounge/Diner** 25' 2" x 12' 7" (7.66m x 3.83m)

Bright and spacious dual aspect room with French doors to Juliet balcony and window to rear.

**Kitchen** 9' 0" x 8' 2" (2.74m x 2.49m) max. L-shaped with built in cupboard. Fitted base and wall mounted cupboards with contrasting coloured Formica work surfaces. Inset oven and and hob with extractor hood above, space for washing